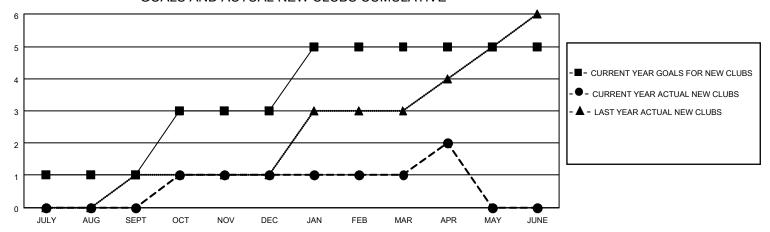

### GOALS AND ACTUAL NEW CLUBS CUMULATIVE

## District 308 B1

| Clubs RESULTS FOR 2022-2023 |   |   |   | Members RESULTS FOR 2022-2023 |     |     |    |
|-----------------------------|---|---|---|-------------------------------|-----|-----|----|
|                             |   |   |   |                               |     |     |    |
| JULY/AUG/SEPT               | 1 | 0 | 0 | JULY/AUG/SEPT                 | 150 | 307 | 47 |
| OCT/NOV/DEC                 | 2 | 1 | 1 | OCT/NOV/DEC                   | 200 | 105 | 76 |
| JAN/FEB/MAR                 | 2 | 0 | 1 | JAN/FEB/MAR                   | 60  | 135 | 64 |
| APR/MAY/JUNE                | 0 | 1 | 0 | APR/MAY/JUNE                  | 20  | 29  | 7  |