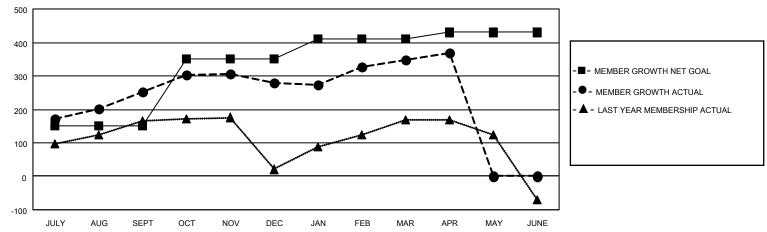

### GOALS AND ACTUAL MEMBERS CUMULATIVE

| DROPPED CLUBS: 2 |     | 108 CLUBS OF 134 ADDED 1 OR<br>MORE NEW MEMBERS | GENDER DISTRIBUTION                 |                |  |
|------------------|-----|-------------------------------------------------|-------------------------------------|----------------|--|
|                  |     |                                                 | MALE                                | 2,886 (68.53%) |  |
|                  |     |                                                 | FEMALE                              | 1,325 (31.47%) |  |
| DROPPED MEMBERS  |     |                                                 | NON BINARY                          | 0 (0.00%)      |  |
|                  |     |                                                 | PREFER NOT TO ANSWER                | 0 (0.00%)      |  |
| DECEASED         | 6   |                                                 |                                     | ( )            |  |
| CLUB CANCELLED   | 37  | CLICK HERE FOR CUMULATIVE                       | TOTAL FAMILY UNIT MEMBERS           | 483            |  |
| OTHER            | 151 | MEMBERSHIP DATA                                 |                                     |                |  |
| TOTAL            | 194 |                                                 | FAMILY MEMBERS PAYING HALF DUES 265 |                |  |
|                  |     |                                                 |                                     |                |  |

## District 308 B1

| Clubs RESULTS FOR 2022-2023 |   |   |   | Members RESULTS FOR 2022-2023 |     |     |    |
|-----------------------------|---|---|---|-------------------------------|-----|-----|----|
|                             |   |   |   |                               |     |     |    |
| JULY/AUG/SEPT               | 1 | 0 | 0 | JULY/AUG/SEPT                 | 150 | 307 | 47 |
| OCT/NOV/DEC                 | 2 | 1 | 1 | OCT/NOV/DEC                   | 200 | 105 | 76 |
| JAN/FEB/MAR                 | 2 | 0 | 1 | JAN/FEB/MAR                   | 60  | 135 | 64 |
| APR/MAY/JUNE                | 0 | 1 | 0 | APR/MAY/JUNE                  | 20  | 29  | 7  |